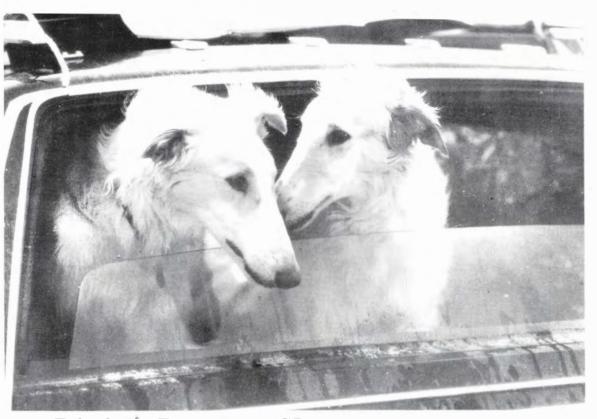

## Fairyfort's Easter Love, C.D. (Left) Fairyfort's Easter Frost (Right)

April 19, 1981 Breeder: Nora K. Haines Males - White and Gold and White and Cream Warren and Ann Corrado 6216 Maude Street Fayetteville, NC 28306 (919)424-4142

Willie obtained his CD title in the fall of 1985, and this coming spring, we hope to show Frosty in the Novice ring. Both of these dogs have been a challenge and a joy to train, and we look forward to continued work and enjoyment in the obedience ring.